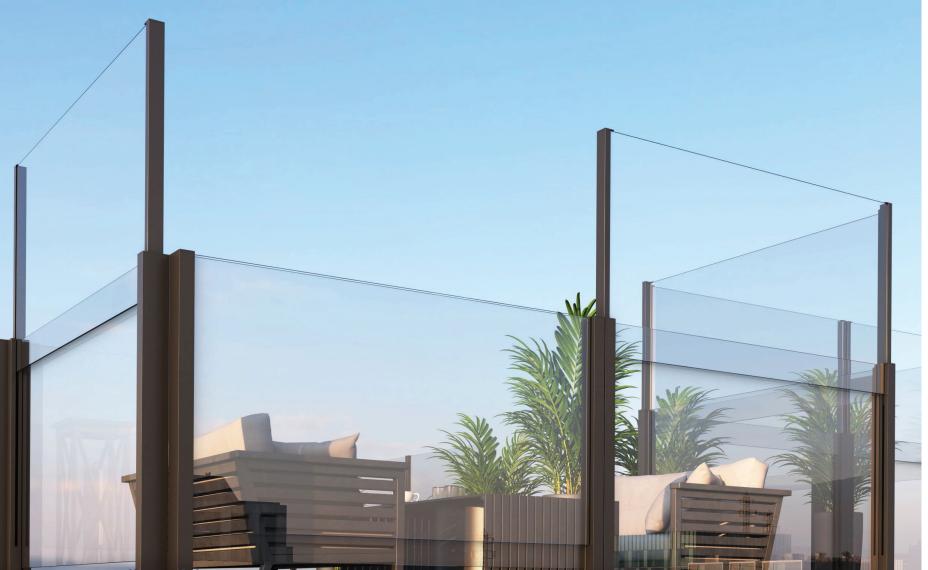

# Push & Go retractable glass balustrade

Push & Go is a retractbale glass balustrade system, designed to protect outdoor areas from strong wind and rain.

### One Push!!

This is just what it takes... One push and the glass is retracted up to a height of 185cm, offering protectin both for commercial or residential spaces.

Do you have a parasol or maybe an arm awning and you want an unobstructed view?!! Push & Go is the right product for you.

www.allwetterschutz.de

**Push & Go** is a made - to - measure retractable glass balustrade. With a maximum height of 185cm and a width of 180cm, can easily retract due to the two strong gas pistons that are integrated inside the pillar profile.

Pushing down the movable glass, the system is unlocked and lifts up automatically without any effort.

To maximize safety, a 4+4 laminate glass panel is used for both fixed and moving part of the system, achieving this way also maximum stability.