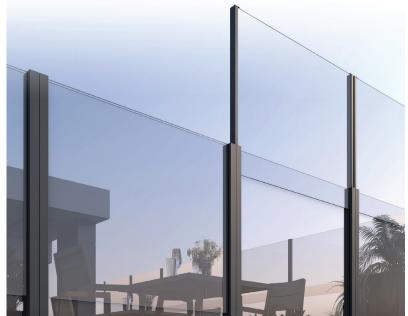

# Elegant Stylish Classy

Maximum Width: 180cm | Maximum Height: 185-190cm | Fixed part Height: 110cm

www.allwetterschutz.de