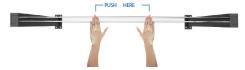

### One Push!!

This is just what it takes... One push and the glass is retracted up to a height of 185cm, offering protectin both for commercial or residential spaces.

Do you have a parasol or maybe an arm awning and you want an unobstructed view?!! Push & Go is the right product for you.

Pushing down the movable glass, the system is unlocked and lifts up automatically without any effort.

To maximize safety, a 4+4 laminate glass panel is used for both fixed and moving part of the system, achieving this way also maximum stability.