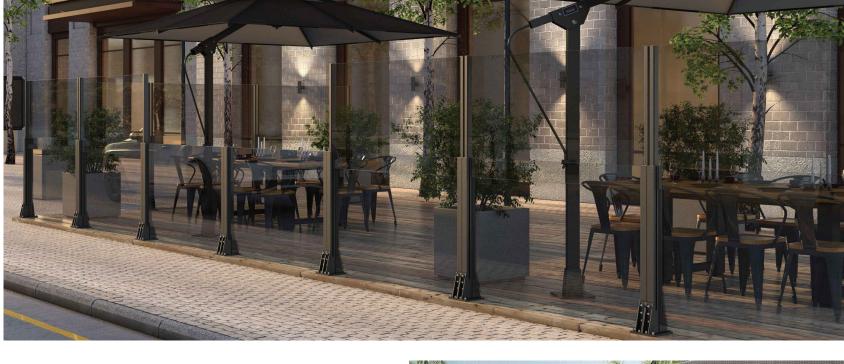

### Do it wih CLASS!!!!

Upgrade your outdoor area, get rid of the old outdated windbreakers and make the difference.

Push & Go is an affordable highend product that transorms spaces to place of enjoyment, relaxation and pleasure.

www.allwetterschutz.de

**Push & Go** is a made - to - measure retractable glass balustrade. With a maximum height of 185cm and a width of 180cm, can easily retract due to the two strong gas pistons that are integrated inside the pillar profile.