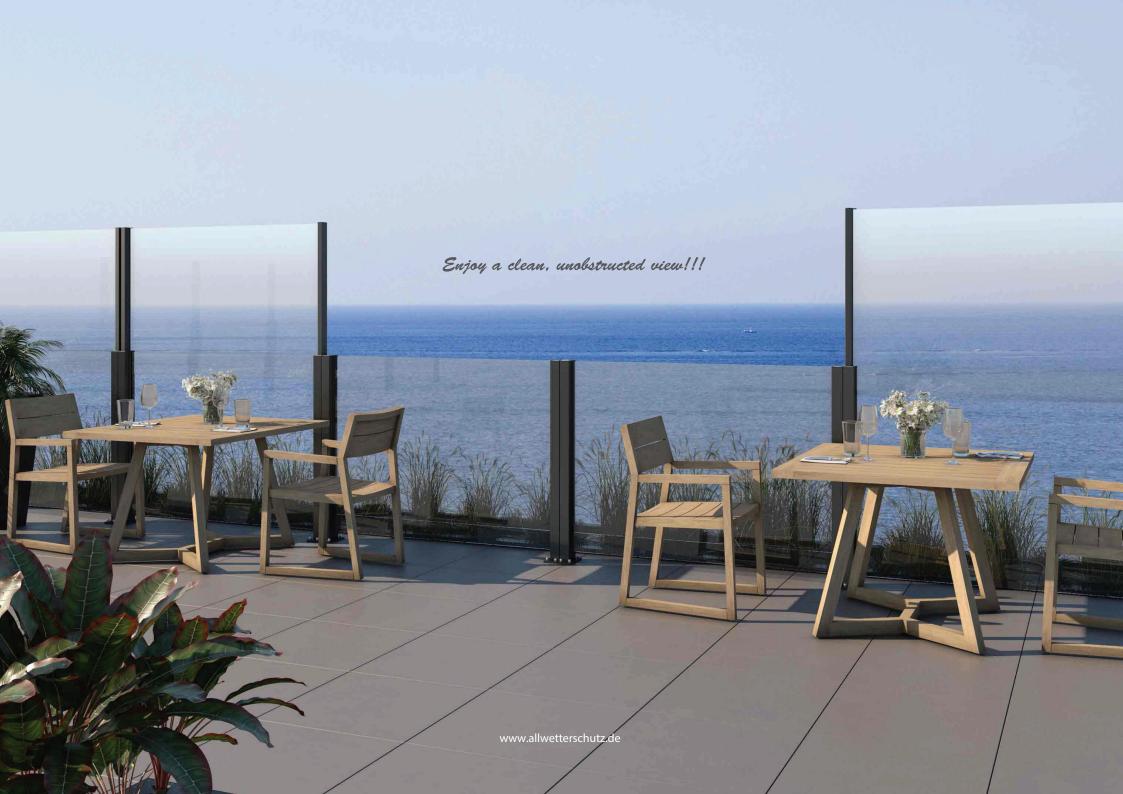

# Push & Go retractable glass balustrade

Push & Go is a retractbale glass balustrade system, designed to protect outdoor areas from strong wind and rain.

### One Push!!

This is just what it takes... One push and the glass is retracted up to a height of 185cm, offering protectin both for commercial or residential spaces.

Do you have a parasol or maybe an arm awning and you want an unobstructed view?!! Push & Go is the right product for you.

### Do it wih CLASS!!!!

Upgrade your outdoor area, get rid of the old outdated windbreakers and make the difference.

Push & Go is an affordable highend product that transorms spaces to place of enjoyment, relaxation and pleasure.

www.allwetterschutz.de

**Push & Go** is a made - to - measure retractable glass balustrade. With a maximum height of 185cm and a width of 180cm, can easily retract due to the two strong gas pistons that are integrated inside the pillar profile.