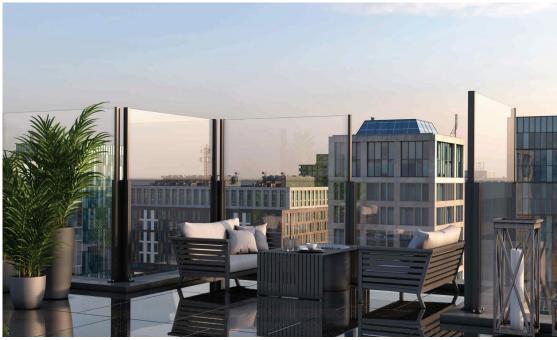

### Do it wih CLASS!!!!

Upgrade your outdoor area, get rid of the old outdated windbreakers and make the difference.

Push & Go is an affordable highend product that transorms spaces to place of enjoyment, relaxation and pleasure.

# Elegant Stylish Classy

Maximum Width: 180cm | Maximum Height: 185-190cm | Fixed part Height: 110cm

www.allwetterschutz.de