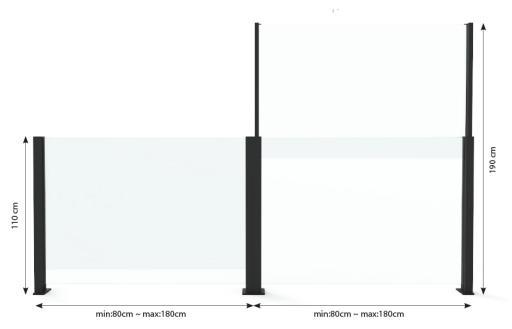

www.allwetterschutz.de

**Push & Go** is a made - to - measure retractable glass balustrade. With a maximum height of 185cm and a width of 180cm, can easily retract due to the two strong gas pistons that are integrated inside the pillar profile.

# Elegant Stylish Classy

Maximum Width: 180cm | Maximum Height: 185-190cm | Fixed part Height: 110cm

www.allwetterschutz.de