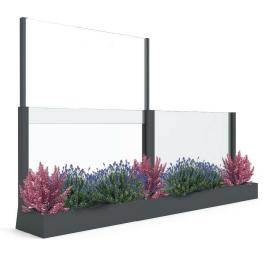

### **INTEGRATED FLOWER BOX (Optional)**

**Push & Go** modules can also support a galvanized and powder coated base that can be used as a flower box.

This way we can ensure the stabilty of the windbreaker without fastening it on the ground.