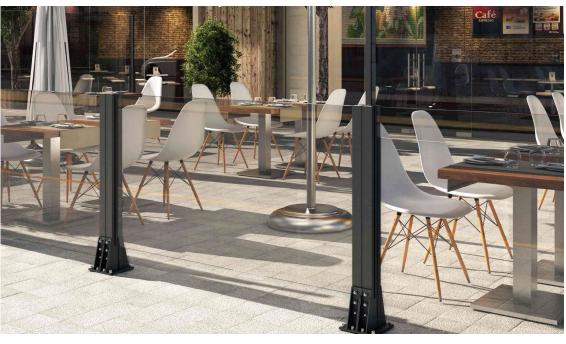

### Do it wih CLASS!!!!

Upgrade your outdoor area, get rid of the old outdated windbreakers and make the difference.

Push & Go is an affordable highend product that transorms spaces to place of enjoyment, relaxation and pleasure.

www.allwetterschutz.de

**Push & Go** is a made - to - measure retractable glass balustrade. With a maximum height of 185cm and a width of 180cm, can easily retract due to the two strong gas pistons that are integrated inside the pillar profile.