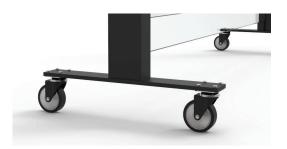

### **WHEELED BASE (Optional)**

Industrial wheels with brakes, for areas where fastening on the ground is not possible.

Windrebreakers with wheeled based should not be used to protect outdoor areas with strong winds. The stabilylity of the system is affected, and the modules should be used with caution.