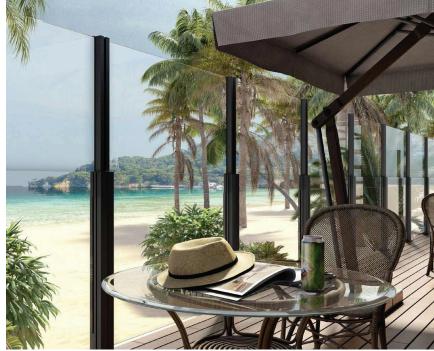

### One Push!!

This is just what it takes... One push and the glass is retracted up to a height of 185cm, offering protectin both for commercial or residential spaces.

Do you have a parasol or maybe an arm awning and you want an unobstructed view?!! Push & Go is the right product for you.

### Do it wih CLASS!!!!

Upgrade your outdoor area, get rid of the old outdated windbreakers and make the difference.

Push & Go is an affordable highend product that transorms spaces to place of enjoyment, relaxation and pleasure.